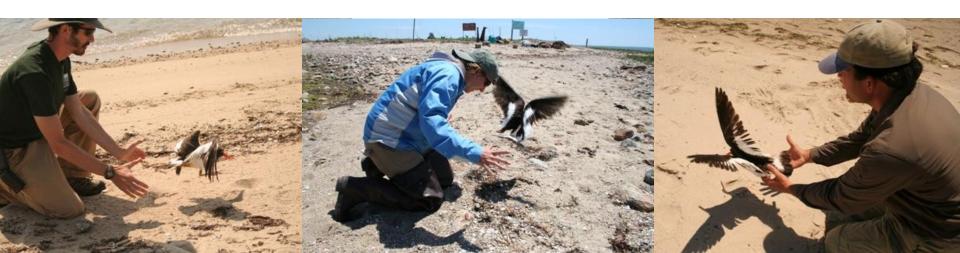

### 2010 Summary

- Total birds banded: 81
  - 76 breeding; 5 migrants
  - 36 adults; weight range 505-770 g
  - 40 fledglings; weight range 180-430 g, age range 21-35 days
  - Late season fledglings weighed less
- Used whoosh and noose mat trapping methods
  - Similar success rates:
    - Whoosh = 68.5%
    - Noose = 63.2%