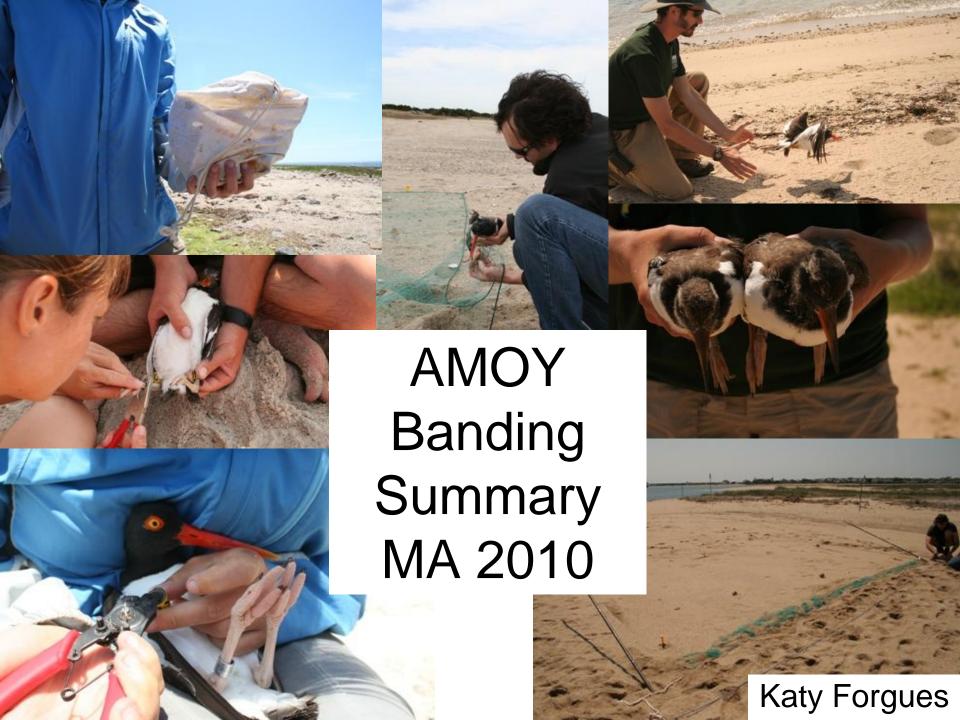

### 2010 Summary

- Total birds banded: 81
  - 76 breeding; 5 migrants
  - 36 adults; weight range 505-770 g
  - 40 fledglings; weight range 180-430 g, age range 21-35 days
  - Late season fledglings weighed less
- Used whoosh and noose mat trapping methods
  - Similar success rates:
    - Whoosh = 68.5%
    - Noose = 63.2%