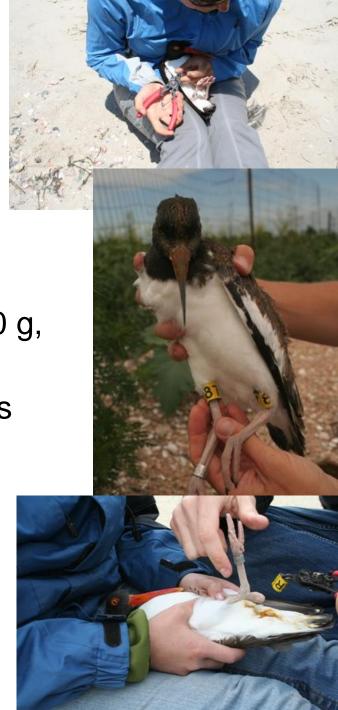

### 2010 Summary

- Total birds banded: 81
  - 76 breeding; 5 migrants
  - 36 adults; weight range 505-770 g
  - 40 fledglings; weight range 180-430 g, age range 21-35 days
  - Late season fledglings weighed less
- Used whoosh and noose mat trapping methods
  - Similar success rates:
    - Whoosh = 68.5%
    - Noose = 63.2%