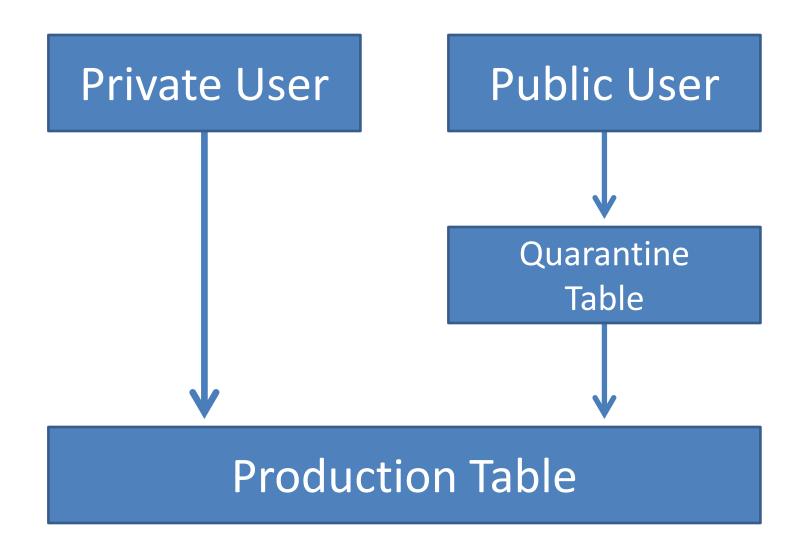

# The American Oystercatcher Band Database

Walker Golder, Lindsay Addison Tom Howard Neil McCoy